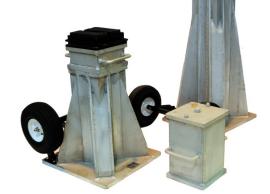

## Certified Stands Applications

Hydra Tech International's Stands are certified to ASME PALD 2005 and are offered in a full range of sizes along with various extensions and saddles. Steel stands have an optional tailored base for tight clearances and aluminum stands offer easy maneuverability, with either a wheeled assembly or fork assembly to best suite your specific needs.