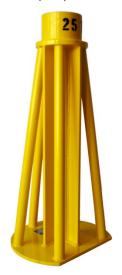

Stand Capacities (tons): Custom Requests or 25, 80, 120.

Steel Stand - Close Fit Model

Aluminum Stand – Fork Assembly
With Fork Cart

Aluminum Stand – Wheel Assembly

**MAKING WORK SAFE!** 

#110, 5842 - 86th Avenue S.E. Calgary, Alberta, Canada T2C 4L7 T:(403) 720 7740 F:(403) 720 7758 W: www.hydra-tech.net