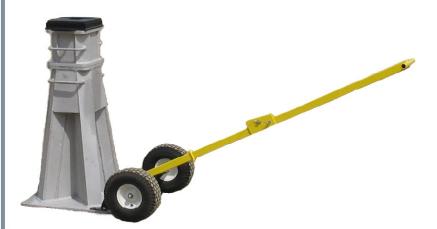

Stand Capacities (tons): Custom Requests or 25, 80, 120.

Steel Stand - Close Fit Model

Aluminum Stand – Fork Assembly
With Fork Cart

Aluminum Stand – Wheel Assembly

**MAKING WORK SAFE!** 

#110, 5842 - 86th Avenue S.E. Calgary, Alberta, Canada T2C 4L7 T:(403) 720 7740 F:(403) 720 7758 W: www.hydra-tech.net