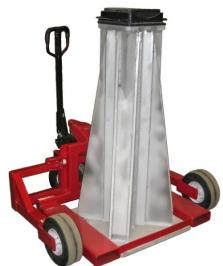

Stand Capacities (tons): Custom Requests or 25, 80, 120.

Steel Stand - Close Fit Model

Aluminum Stand – Fork Assembly
With Fork Cart

Aluminum Stand – Wheel Assembly

**MAKING WORK SAFE!** 

#110, 5842 - 86th Avenue S.E. Calgary, Alberta, Canada T2C 4L7 T:(403) 720 7740 F:(403) 720 7758 W: www.hydra-tech.net