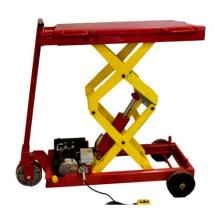

## **Shop Floor Service Table**

## **Applications**

The Shop Floor Service Table is an excellent tool for any lifting jobs around your shop. With a 2,000 lb capacity, 12" clearance, and 36" vertical travel this lifting table can be used for many tasks and low resistance wheels allow for quick and easy transportation. To make lifting operations safer for all personnel present, an extendable pendant control allows for the device to be operated at a safe distance.