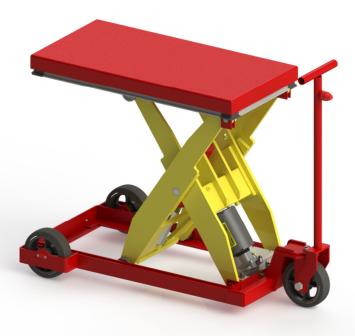

## **Applications**

The HD Shop Floor Service Table is the ideal tool for servicing railcars. With a 3,000 lb. capacity, 11" clearance, and 36" vertical travel this lifting table can be used for many tasks such as servicing couplers, draft gears, air reservoirs and center cushions. It also features a larger 24" x 48" support surface and 10" wheels. To make lifting operations safer for all personnel present, an extendable pendant control allows for the device to be operated at a safe distance. 120V Electrically powered.