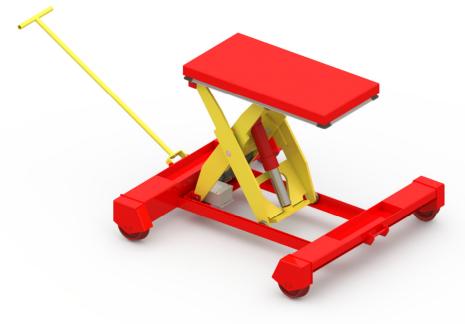

## Applications

The HD Rail Rider Service Table is the ideal tool for servicing railcars on the track. With a 3,000 lb. capacity, 11" clearance, and 36" vertical travel this lifting table can be used for many tasks such as servicing couplers, draft gears, air reservoirs and center cushions. It also features a larger 24" x 48" support surface and 8" wheels. To make lifting operations safer for all personnel present, an extendable pendant control allows for the device to be operated at a safe distance. 120V Electrically powered.