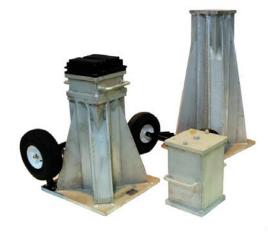

## Certified Stands Applications

Hydra Tech International's Stands are certified to ASME PALD 2005 and are offered in a full range of sizes along with various extensions and saddles. Steel stands have an optional tailored base for tight clearances and aluminum stands offer easy maneuverability, with either a wheeled assembly or fork assembly to best suite your specific needs.

Stand Sizes (inches): Custom Requests or 18, 24, 28, 31.5, 32, 37, 40, 42, 43, 45, 46, 48, 50, 52, 54.5, 55, 57.

Aluminum Stand Extension Sizes (inches): Custom Requests or 1.5, 3, 4.5, 6, 8, 10, 12, 18, 22.

Stand Capacities (tons): Custom Requests or 25, 80, 120.

Steel Stand - Close Fit Model

Aluminum Stand – Fork Assembly
With Fork Cart

Aluminum Stand – Wheel Assembly

**MAKING WORK SAFE!** 

6060 - 86<sup>th</sup> Avenue S.E. Calgary, Alberta, Canada T2C 4L7 T:(403) 720 7740 F:(403) 720 7758 W: www.hydra-tech.net