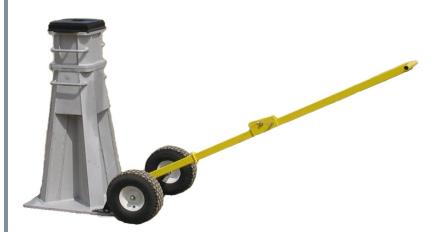

Stand Capacities (tons): Custom Requests or 25, 80, 120.

Steel Stand - Close Fit Model

Aluminum Stand – Fork Assembly
With Fork Cart

Aluminum Stand – Wheel Assembly

**MAKING WORK SAFE!** 

6060 - 86<sup>th</sup> Avenue S.E. Calgary, Alberta, Canada T2C 4L7 T:(403) 720 7740 F:(403) 720 7758 W: www.hydra-tech.net