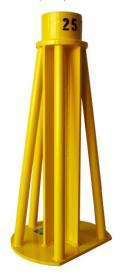

Stand Capacities (tons): Custom Requests or 25, 80, 120.

Steel Stand - Close Fit Model

Aluminum Stand – Fork Assembly
With Fork Cart

Aluminum Stand – Wheel Assembly

**MAKING WORK SAFE!** 

6060 - 86<sup>th</sup> Avenue S.E. Calgary, Alberta, Canada T2C 4L7 T:(403) 720 7740 F:(403) 720 7758 W: www.hydra-tech.net