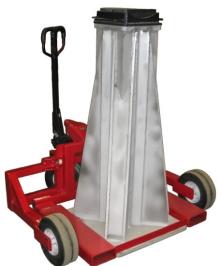

Stand Capacities (tons): Custom Requests or 25, 80, 120.

Steel Stand - Close Fit Model

Aluminum Stand – Fork Assembly
With Fork Cart

Aluminum Stand – Wheel Assembly

**MAKING WORK SAFE!** 

6060 - 86<sup>th</sup> Avenue S.E. Calgary, Alberta, Canada T2C 4L7 T:(403) 720 7740 F:(403) 720 7758 W: www.hydra-tech.net