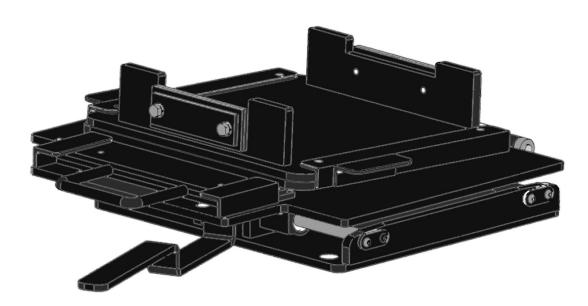

## **Applications**

Hydra-Tech's service table series are versatile tools which can be tailored to specific tasks through the use of adapters designed for quick, easy, and secure mounting. Popular accessories include the Draft Gear Cradle and a Traversing Tilt Table Adapter, but Hydra-Tech also designs and manufactures custom adapters to meet the specific needs of any customers.