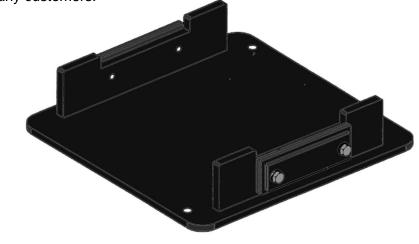

## **Applications**

Hydra-Tech's service table series are versatile tools which can be tailored to specific tasks through the use of adapters designed for quick, easy, and secure mounting. Popular accessories include the Draft Gear Cradle and a Traversing Tilt Table Adapter, but Hydra-Tech also designs and manufactures custom adapters to meet the specific needs of any customers.