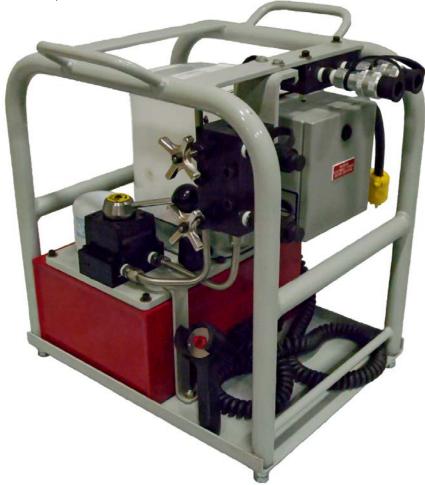

### **Applications**

The Portable Pump is a convenient tool for powering your hydraulic tools where ever your job may take you. A 10,000 psi electrically powered pump with certified hoses is housed in a frame with lifting handles for ergonomic use.

### Two Jack Operations

The pump comes with a splitter manifold allowing for operation of two 10,000 psi hydraulic tools simultaneously (as seen below).

### Single Jack Operations

This pump configuration allows for faster lifts when operating a 10,000 psi hydraulic jack, reducing your service time.