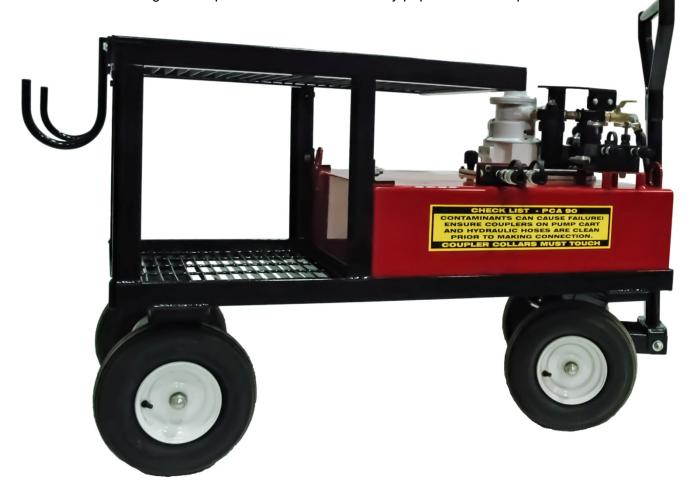

## **Applications**

The Pump Cart is a convenient mobile air powered hydraulic pump capable of running multiple 10,000psi hydraulic tools and transporting your required hoses and accessories to wherever you need to work. Large low rolling resistance wheels help transportation in rough terrain as well as making movement across a shop floor a breeze. Custom racking on Pump Carts is available and very popular to meet specific needs.