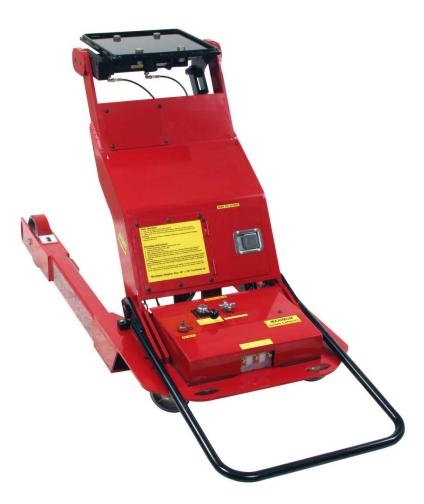

# **CHLP5008 COMPONENT HANDLER**

## Applications

The Component Handler is a versatile tool that increases productivity and safety when servicing various trucks. The low profile, traversing head, and durable design of the component handler, along with a wide range of adapters makes it ideal for the removal and replacement of Belly Pans, Transmission Saddle Tanks, Pumps and other components. With an independent safety latch, the component handler can maximize safety for the operator.