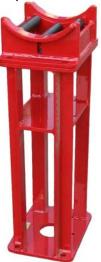

### Swivel Adapter

The Swivel Adapter is the perfect accessory to aid in the removal of hydraulic pumps on haul trucks as well as complementing other adapters for increased maneuverability.