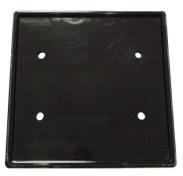

## **Belly Pan Adapter**

The Belly Pan Adapter is ideal for the removal, service, and installation of a haul truck's belly pan.