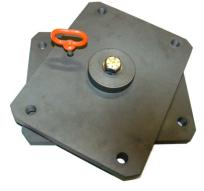

### Swivel Adapter

The Swivel Adapter is the perfect accessory to aid in the removal of hydraulic pumps on haul trucks as well as complementing other adapters for increased maneuverability.