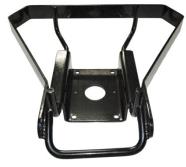

### **Tri-Link Adapter**

The Tri-Link Adapter is a cradle designed to assist in the removal and replacement of the tri-link on haul trucks.

**Pump Adapter** 

The Hydraulic Pump Adapter aids in the removal of the hydraulic pump of haul trucks.