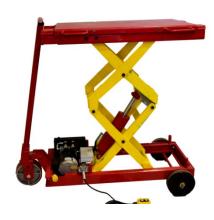

## **Shop Floor Service Table**

## **Applications**

The Shop Floor Service Table is an excellent tool for any lifting jobs around your shop. With a 2,000 lb capacity, 12" clearance, and 36" vertical travel this lifting table can be used for many tasks and low resistance wheels allow for quick and easy transportation. To make lifting operations safer for all personnel present, an extendable pendant control allows for the device to be operated at a safe distance.